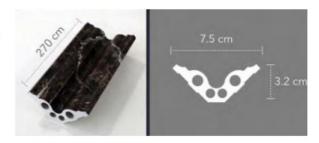

# MOLDINGS & EDGINGS

NARROW INNER CORNER EDGING

NARROW PROFILE

MID-SIZED MOLDING

WIDE MOLDING

WIDE INNER CORNER EDGING