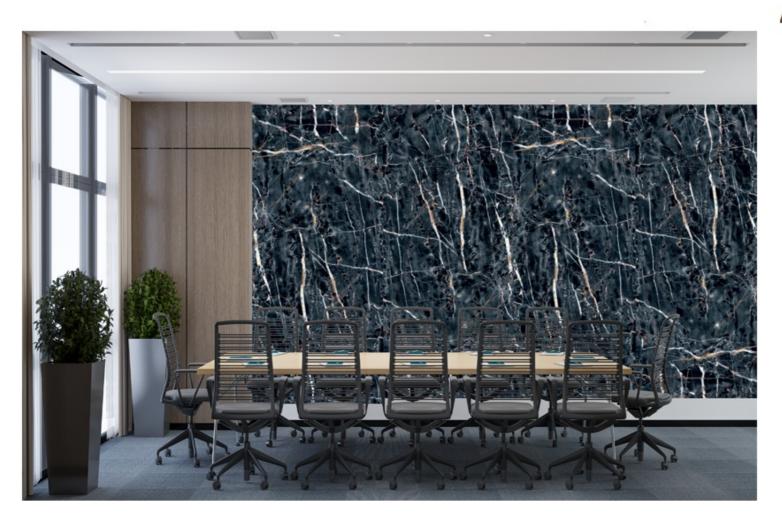

pristine beauty of thenatural stones. Finally the UV

layer provides a highquality, polished surface which can be easily cleaned and maintained.

The protective film protects the surface during handling and installation and is removed after the panel is installed.

Stone wall panels are completely rigid justlike regular ceramic tiles or marble and they can be used both on walls and ceilings.

## OUR NORDIC SELECTI ON

Our Nordic selection aims to create elegant and spacious interiors through simplicity—creating living spaces full of light and grace. With the contrasting yet still natural color palette, you can create a greater sense of depth for cozy winter nights and joyful summer days.







#### **ICEBERG GREY**



**ICEBERG GREY** 







#### **BLACK WHITE**



**BLACK WHITE** 







#### **ALEXANDER**



**ALEXANDER** 





### **VANILLA**



**VANILLA** 



## **NEW ALEXANDER**



NEW ALEXANDER











# OUR ORIENT SELECTION

Our Orient selection introduces stronger colors and clearer marble veins to your palette. If you are seeking to create a more striking effect through distinctive patterns, then our Orient selection offers you what you need.



## **CALACADA**





**CALACADA** 



#### **ROSSO LEVANTO**



**ROSSO LEVANTO** 







## **ONYX**



ONYX



# MOLDINGS & EDGINGS







NARROW INNER CORNER EDGING



NARROW PROFILE



MID-SIZED MOLDING



WIDE MOLDING



WIDE INNER CORNER EDGING



## **PROCESSING**





**SIZING**