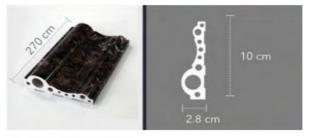

# MOLDINGS & EDGINGS

NARROW INNER CORNER EDGING

NARROW PROFILE

MID-SIZED MOLDING

WIDE MOLDING

WIDE INNER CORNER EDGING