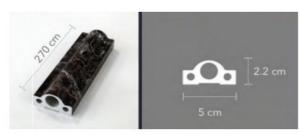

# MOLDINGS & EDGINGS

NARROW INNER CORNER EDGING

NARROW PROFILE

MID-SIZED MOLDING

WIDE MOLDING

WIDE INNER CORNER EDGING