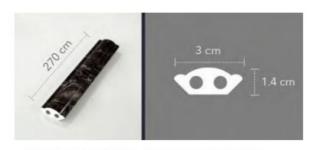

# MOLDINGS & EDGINGS

NARROW INNER CORNER EDGING

NARROW PROFILE

MID-SIZED MOLDING

WIDE MOLDING

WIDE INNER CORNER EDGING