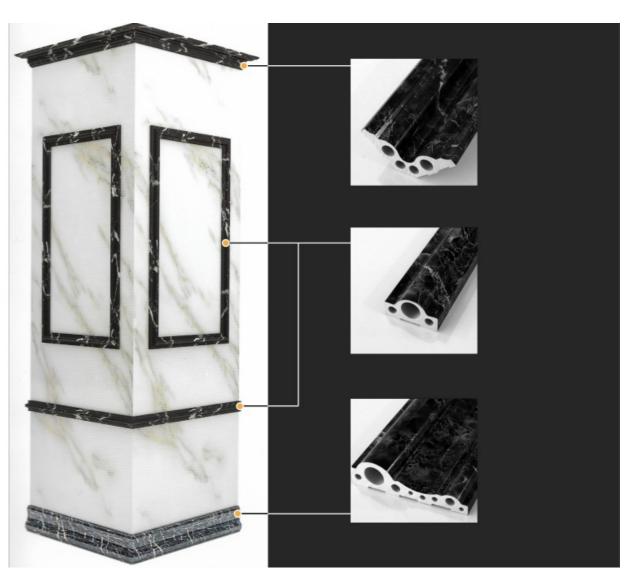

# MOLDINGS & EDGINGS

NARROW INNER CORNER EDGING

NARROW PROFILE

MID-SIZED MOLDING

WIDE MOLDING

WIDE INNER CORNER EDGING