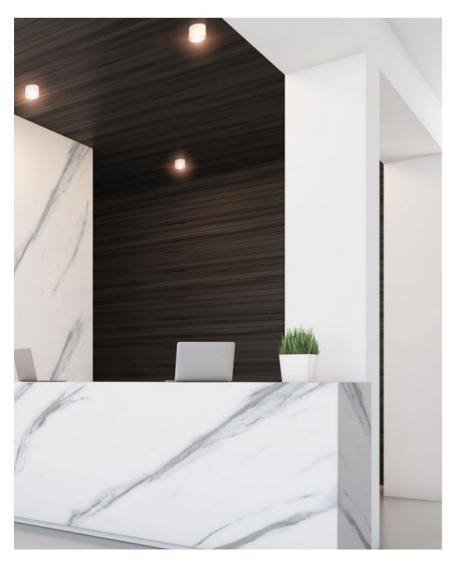

Stone wall panels are completely rigid justlike regular ceramic tiles or marble and they can be used both on walls and ceilings.

## OUR NORDIC SELECTI ON

Our Nordic selection aims to create elegant and spacious interiors through simplicity—creating living spaces full of light and grace. With the contrasting yet still natural color palette, you can create a greater sense of depth for cozy winter nights and joyful summer days.