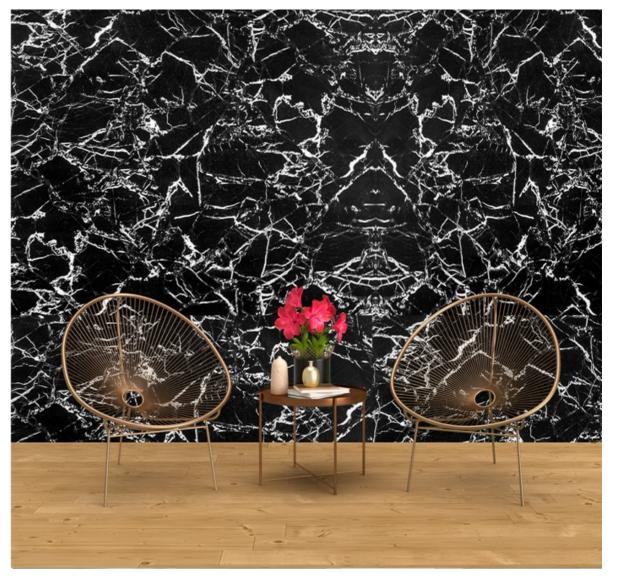

the pristine beauty of thenatural stones. Finally the UV

layer provides a highquality, polished surface which can be easily cleaned and maintained.

The protective film protects the surface during handling and installation and is removed after the panel is installed.

Stone wall panels are completely rigid justlike regular ceramic tiles or marble and they can be used both on walls and ceilings.

## OUR NORDIC SELECTI ON

Our Nordic selection aims to create elegant and spacious interiors through simplicity—creating living spaces full of light and grace. With the contrasting yet still natural color palette, you can create a greater sense of depth for cozy winter nights and joyful summer days.







#### **ICEBERG GREY**



**ICEBERG GREY** 







#### **BLACK WHITE**



**BLACK WHITE** 







#### **ALEXANDER**



**ALEXANDER** 





### **VANILLA**



**VANILLA** 



## **NEW ALEXANDER**



NEW ALEXANDER











# OUR ORIENT SELECTION

Our Orient selection introduces stronger colors and clearer marble veins to your palette. If you are seeking to create a more striking effect through distinctive patterns, then our Orient selection offers you what you need.



## **CALACADA**





**CALACADA** 



#### **ROSSO LEVANTO**



**ROSSO LEVANTO** 







## **ONYX**



ONYX



# MOLDINGS & EDGINGS







NARROW INNER CORNER EDGING



NARROW PROFILE



MID-SIZED MOLDING



WIDE MOLDING



WIDE INNER CORNER EDGING



## **PROCESSING**





**SIZING**