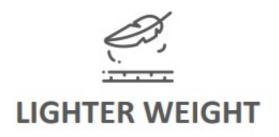

### **ALL IN 2.8**

## MILLIMETERS-AND HALF THE WEIGHT

We have compressed the beauty of marble into only 2.8 millimeters and half the weight for yourconvenience. While the Stone base panel provides the strength and rigidity for the

material, thepattern foil introduces the pristine beauty of thenatural stones. Finally the UV

layer provides a highquality, polished surface which can be easily cleaned and maintained.

The protective film protects the surface during handling and installation and is removed after the panel is installed.