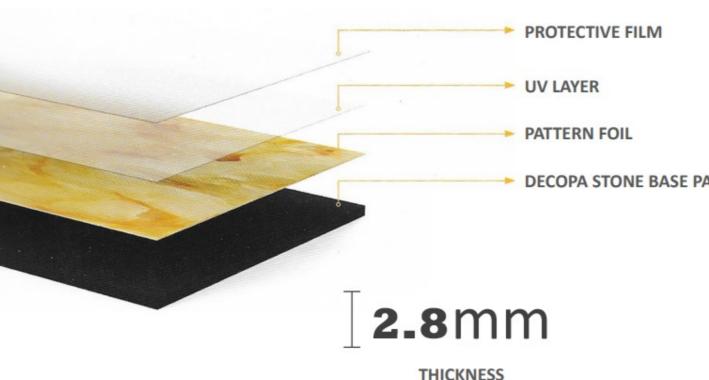

Stone wall panels are completely rigid justlike regular ceramic tiles or marble and they can be used both on walls and ceilings.