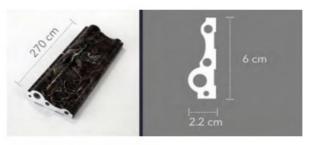

# MOLDINGS & EDGINGS

NARROW INNER CORNER EDGING

NARROW PROFILE

MID-SIZED MOLDING

WIDE MOLDING

WIDE INNER CORNER EDGING